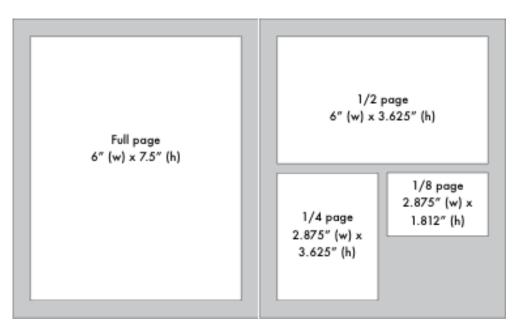

| Pricing                             | FOR EARLY BIRD       | <b>REGULAR PRICE AFTER</b> |       |
|-------------------------------------|----------------------|----------------------------|-------|
|                                     | <b>DISCOUNT:</b>     | JUNE 30, 2025              |       |
|                                     | PLEASE SUBMIT        | QUARTERLY                  |       |
|                                     | CONTRACT AND         | PAYMENTS ARE               |       |
|                                     | PAYMENT BY           | AVAILABLE FOR              |       |
|                                     | <b>JUNE 30, 2025</b> | REGULAR PRICED ADS.        | TOTAL |
| AD SIZE<br>(WIDTH x HEIGHT, INCHES) |                      |                            |       |
| Full page (6 x 7-1/2)               | \$500.00             | \$700.00                   | \$    |
| 1/2 page (6 x 3-5/8)                | \$280.00             | \$350.00                   | \$    |
| 1/4 page (2-7/8 x 3-5/8)            | \$200.00             | \$250.00                   | \$    |
| 1/8 page (2-7/8 x 1-11/16)          | \$150.00             | \$175.00                   | \$    |