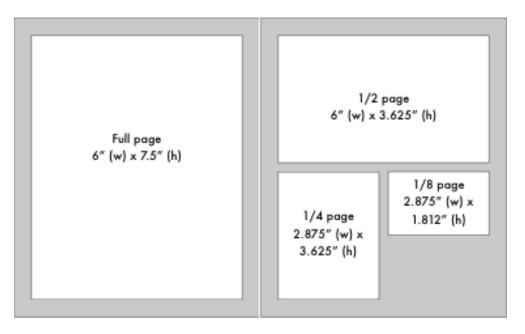

| Pricing                             | FOR EARLY BIRD       | <b>REGULAR PRICE AFTER</b> |       |
|-------------------------------------|----------------------|----------------------------|-------|
|                                     | <b>DISCOUNT:</b>     | JUNE 30, 2024              |       |
|                                     | PLEASE SUBMIT        | QUARTERLY                  |       |
|                                     | CONTRACT AND         | PAYMENTS ARE               |       |
|                                     | PAYMENT BY           | AVAILABLE FOR              |       |
|                                     | <b>JUNE 30, 2024</b> | REGULAR PRICED ADS.        | TOTAL |
| AD SIZE<br>(WIDTH x HEIGHT, INCHES) |                      |                            |       |
| Full page (6 x 7-1/2)               | \$500.00             | \$700.00                   | \$    |
| 1/2 page (6 x 3-5/8)                | \$280.00             | \$350.00                   | \$    |
| 1/4 page (2-7/8 x 3-5/8)            | \$200.00             | \$250.00                   | \$    |
| 1/8 page (2-7/8 x 1-11/16)          | \$150.00             | \$175.00                   | \$    |